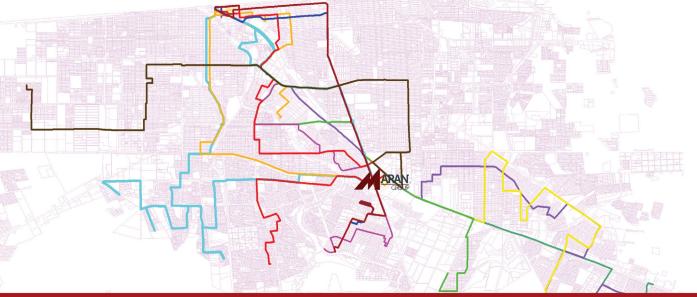

### A PRIVILEGED LOCATION WITH EASY ACCESS

BUS ROUTES GO TO THROUGH THE MARAN IND. PARK, COVERING THE ENTIRE URBAN AREA

1 mile

## **MARAN Industrial Park**

Located at the top of the industrial corridor, the MARAN Industrial Park offers great advantages to potential clients, such as:

- Embedded in one of the safest areas in town
- Served by all 11 bus routes which cover the entire city