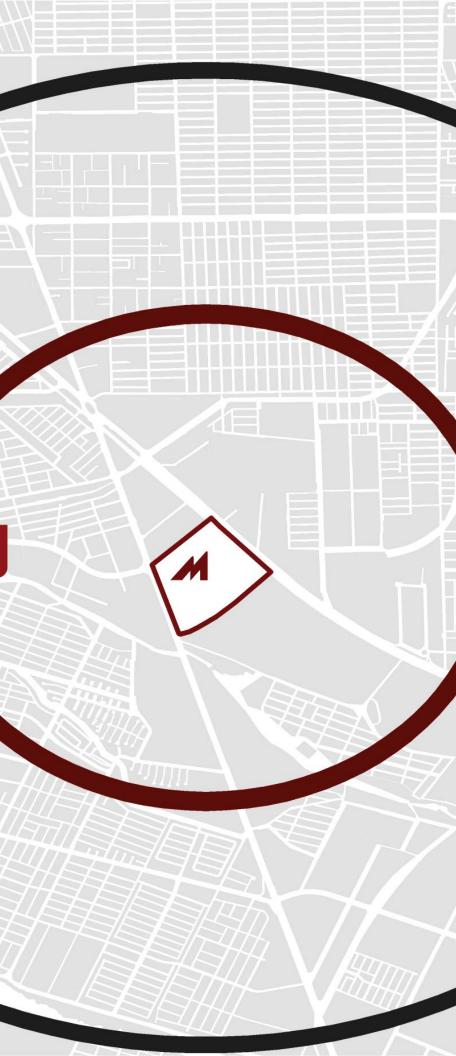

- Low employee turnover rates ightarrow
- $\bullet$
- $\bullet$

**225,000+** people live within a 2-mile radius Premium access to major highways and boulevards

2 mile

Population at 1 mile: 60,000 approx. Population at 2 miles: 165,000 approx.