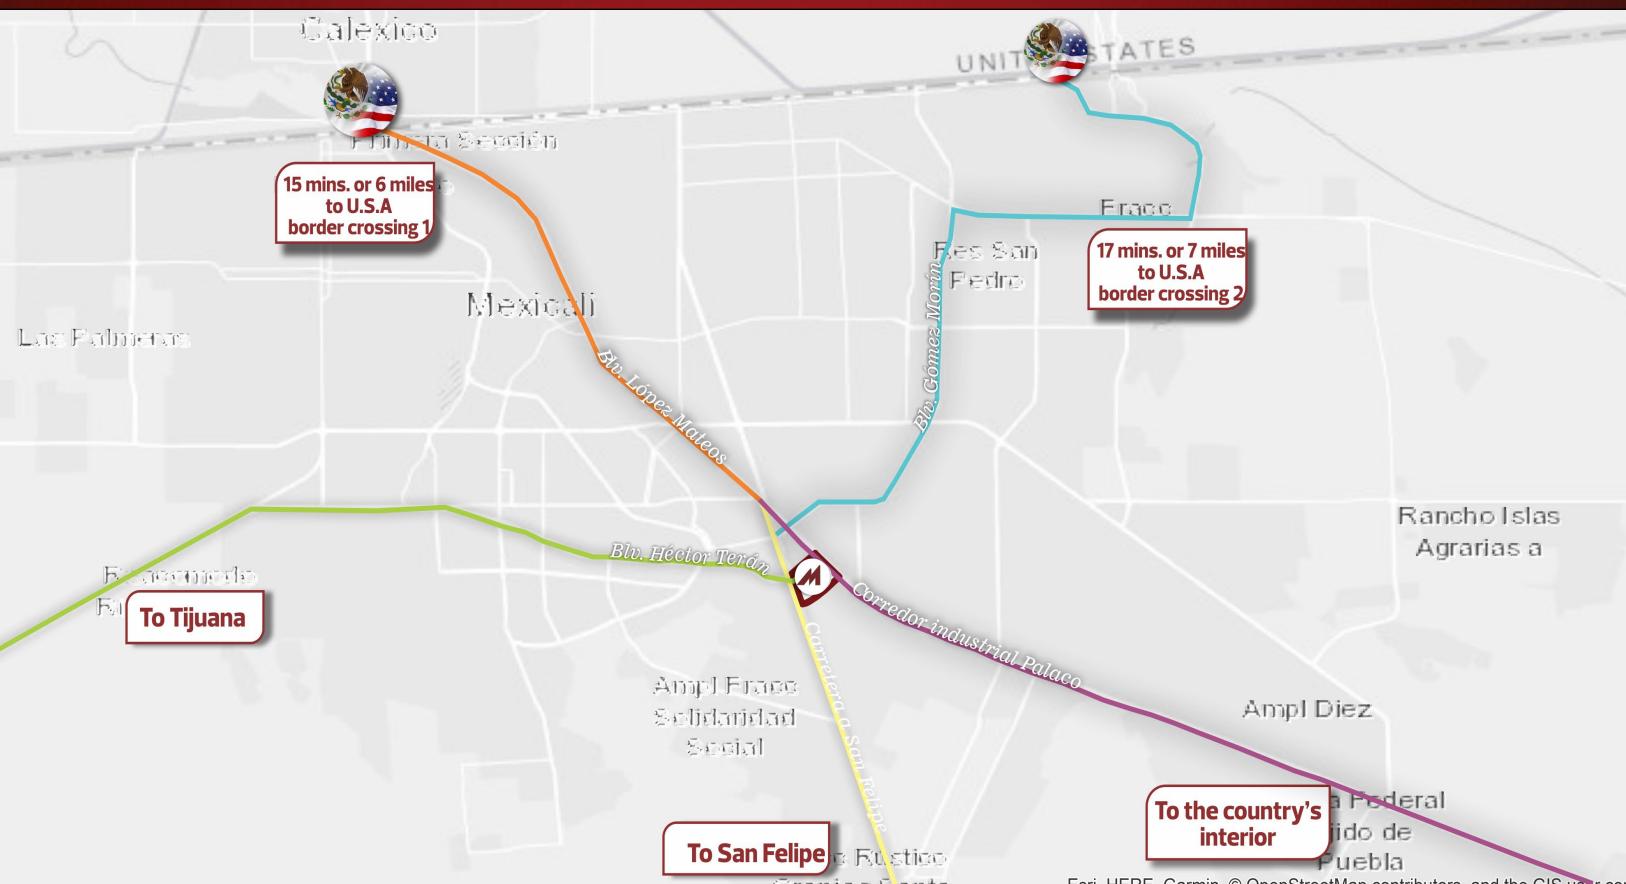

## THE BEST LOCATION IN THE ENTIRE CITY

The Maran Industrial Park has the best location in Mexicali. Located between three main roads which connect us to the main US-MX border crossings and with easy access to San Felipe and the rest of the country via the state of Sonora.